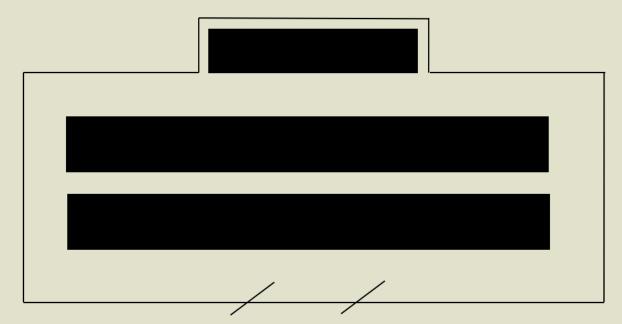

## HYDE BARN DINING HALL FLOORPLAN

Long Banquet, x21 per row with one guest on each end. X10 on top table. 98 Guests

Linen: 21 Guests per row, plus one guest on each end. (44 guests per table)

Rustic: External hire, with an additional cost. 21 guests per row, plus one guest on each end. (44 guests per table)

### HYDE BARN DINING HALL FLOORPLAN

Short Banquet Style, x10 guests per row X10 on top table. 110 Guests

**Linen:** 10 Guests per row (20 guests per table)

**Rustic**: *External hire*, *with an additional cost.* 10 guests per row, (20 guests per table)