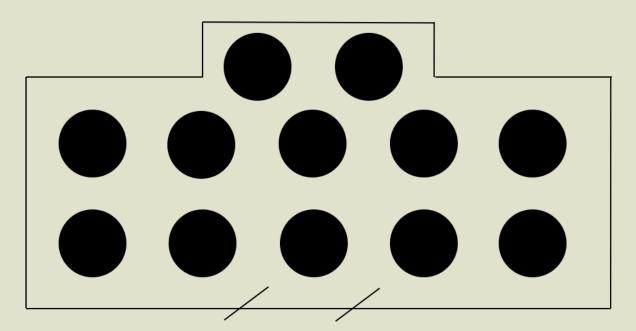

#### HYDE BARN DINING HALL FLOORPLAN

12 Linen Rounds, x10 per Round Table, 120 Guests

**Linen**: Recommended X10 guests per round table for comfort. can fit X12 guests **Rustic**: maximum X10 guests per round table