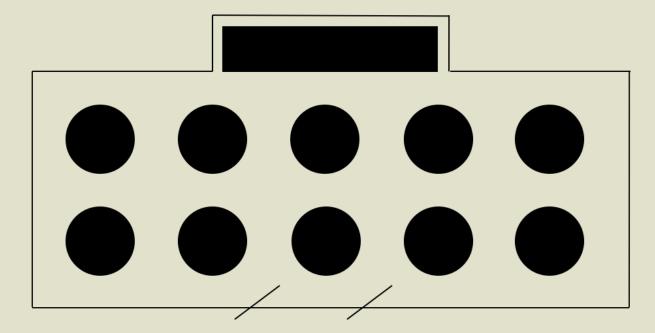

### HYDE BARN DINING HALL FLOORPLAN

Long Top Table + 10 Linen Rounds, x10 Top Table x12 per Round Table, 130 Guests

**Linen:** maximum X12 guests per round table **Rustic:** maximum X10 guests per round table