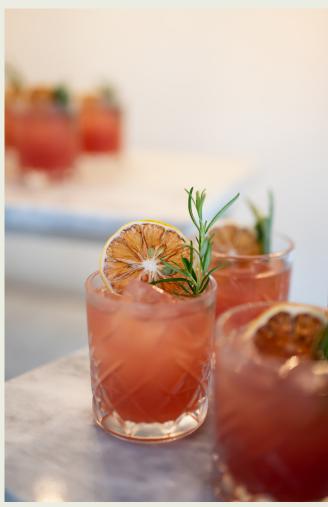

### **Cranberry Mist**

Keep it crisp with a cranberry, Cointreau and fresh lime juice, served in a cut glass tumbler, sprig of rosemary and dried orange garnish

£6.95 per glass

Minimum order: 50% of guests