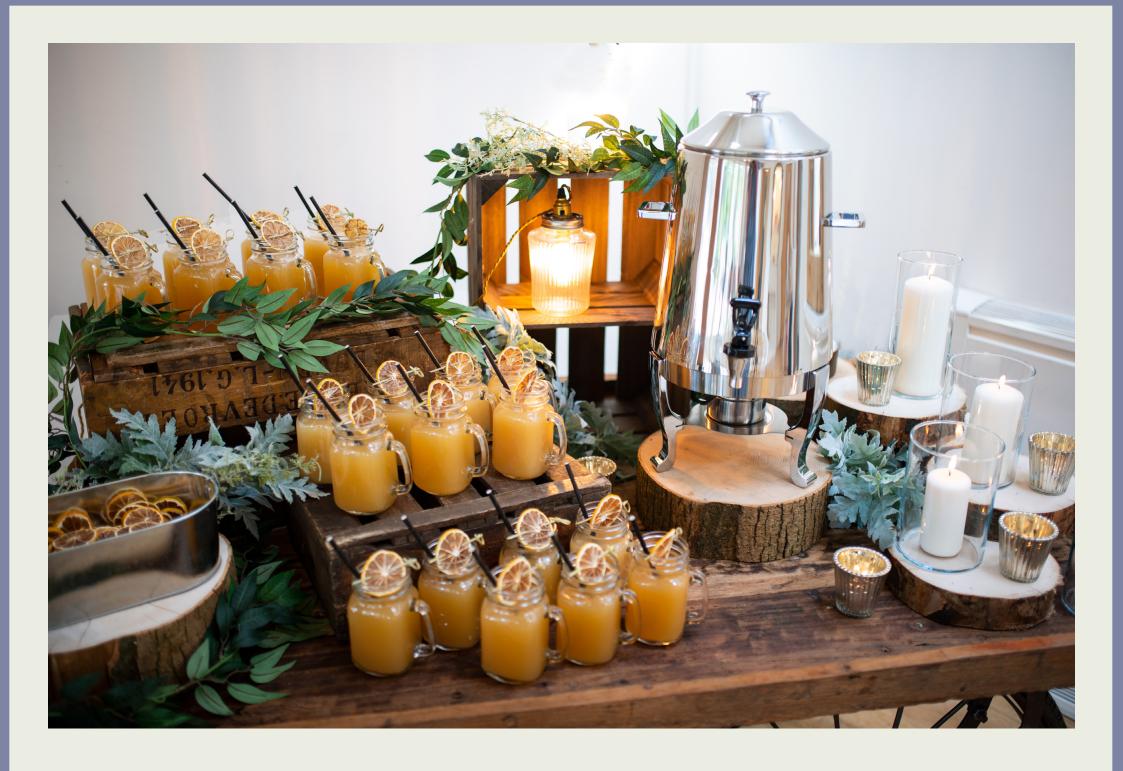

#### Cotswold's Warmer

Give your guests a warm welcome with spiced rum & cloudy apple juice, served warm in a glass mason jar from our dedicated rustic cart

£6.95 per glass

Minimum order: 50% of guests

Set-up and service fee: £120 per station

Cotswold's Warmer