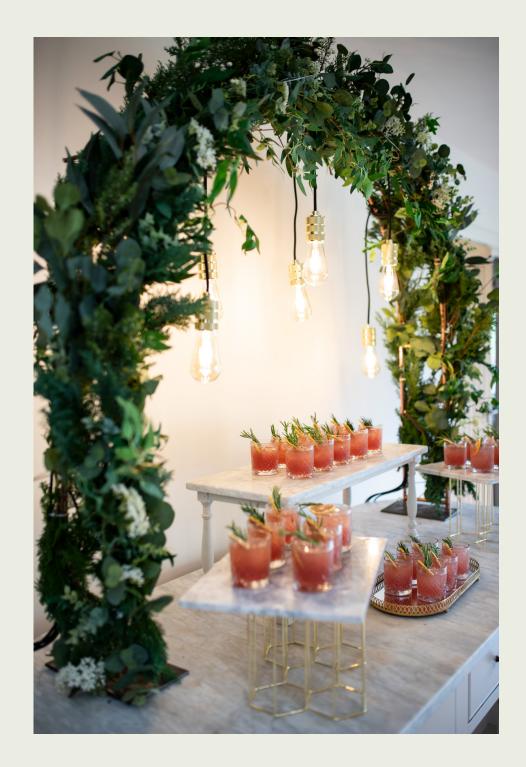

### **Cranberry Mist**

Keep it crisp with a cranberry, Cointreau and fresh lime juice, served in a cut glass tumbler, sprig of rosemary and dried orange garnish

£6.95 per glass

Minimum order: 50% of guests

Faux foliage & light bulb archway available on certain drink stations for additional dressing at £95

Faux foliage & light bulb archway available on certain drink stations for additional dressing at £95  $\,$ 