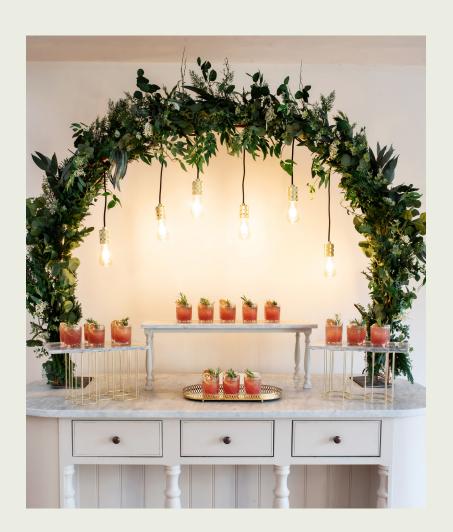

### **Cranberry Mist**

Keep it crisp with a cranberry, Cointreau and fresh lime juice, served in a cut glass tumbler, sprig of rosemary and dried orange garnish

£6.95 per glass

Minimum order: 50% of guests

Faux foliage & light bulb archway available on certain drink stations for additional dressing at £95

Faux foliage & light bulb archway available on certain drink stations for additional dressing at £95  $\,$ 