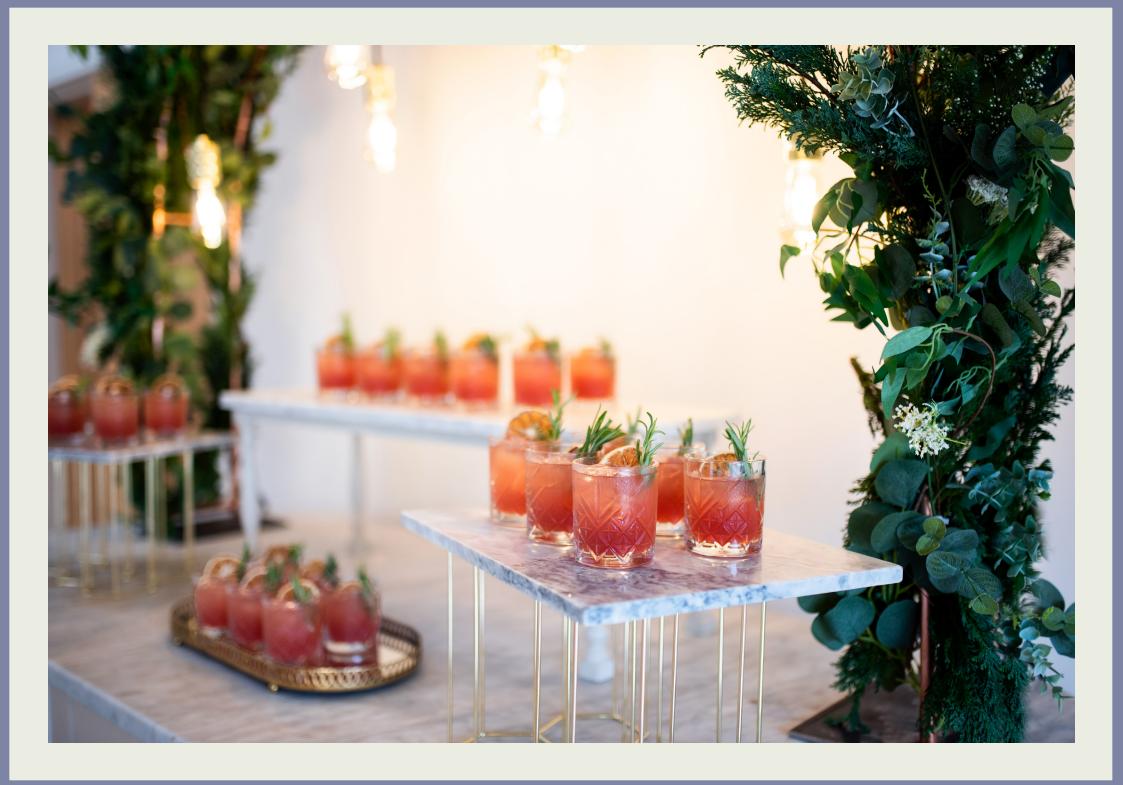

### **Cranberry Mist**

Keep it crisp with a cranberry, Cointreau and fresh lime juice, served in a cut glass tumbler, sprig of rosemary and dried orange garnish

£6.95 per glass

Minimum order: 50% of guests

Faux foliage & light bulb archway available on certain drink stations for additional dressing at £95

Faux foliage & light bulb archway available on certain drink stations for additional dressing at £95  $\,$ 