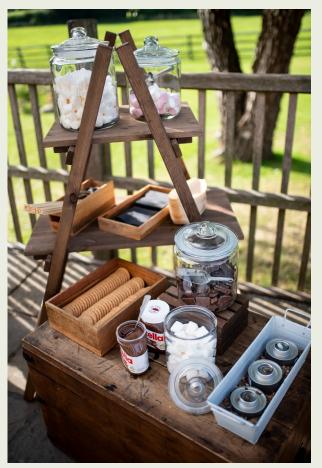

### S'MORES GALORE

#### S'mores Galore

Let's get toasty - Melt your own marshmallows over our cosy DIY S'mores bar and build indulgent winter treats with our selection of fluffy marshmallows, smooth chocolate & classic biscuits... what S'more could you want?

£4.50 per person
Minimum order: 50% of guests

For more information contact Hyde House on E: team@hyde-house.uk | T: 01451 830354 Hyde-house.uk

Please note all of our costs are inclusive of VAT