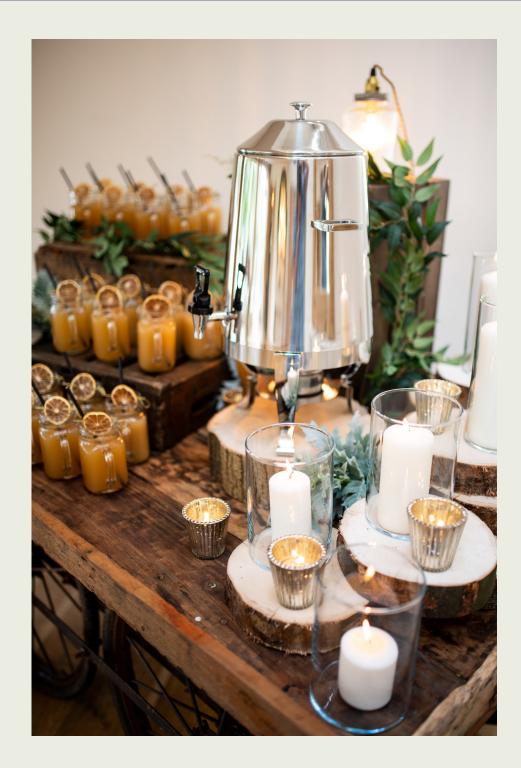

#### Cotswold's Warmer

Give your guests a warm welcome with spiced rum & cloudy apple juice, served warm in a glass mason jar from our dedicated rustic cart

£6.95 per glass

Minimum order: 50% of guests

Set-up and service fee: £120 per station

Cotswold's Warmer